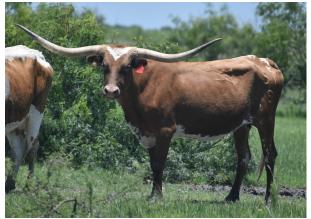

## GAMBLE ON ME BCB

| Date of Birth:         |
|------------------------|
| <b>Registration 1:</b> |
| Sale Price:            |
| Breeder:               |
| Owner:                 |

07/10/2018 Cl314913\* \$ Brent & Cindy Bolen Circle Double C Ranch

Courtesy of Justin Rombeck

Gamble On Me is out of the great Ringa Dinger cow and Fifty-Fifty BCB which makes her a full sister to All In BCB who measures 85" tt at 4. We are using him in our own **PEACEMAKER 44** breeding program now. Fifty-Fifty continues to produce offspring that are winning futurities and measuring **BANDERA CHEX** contests. She is a total package heifer. POCO LADY BL 74.7500 on 10/12/2023 TTT: Weight: 999.0000 on 10/12/2023 WORKING MAN CHEX FIFTY-FIFTY BCB **RINGALING BCB** RINGA DINGER GAMBLE ON ME BCB I'M A HOT SHOT TOO RUTLEDGE'S DINGER YO Bold Queen RINGA DINGER GF HEAVY HITTER **GF Haley Hitter** CLASSEY TRISH FM657 RE R 0 W F Т