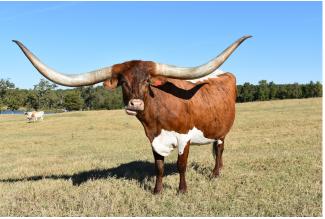

## **ENUFF ABOUT ME BCB**

Date of Birth: **Registration 1:** Sale Price: Breeder: **Owner:** 

02/09/2017 CI305778\* \$ Brent & Cindy Bolen Kurt and Glenda Twining

Enuff About Me is a beautiful brindle lineback. She has

## **BL FANTOM CHEX**

| Enuff About Me is a beautiful brindle lineback. She has<br>proven genetics top and bottom. Her Grand Dam on the<br>bottom side has 94", her Dam has 96" and she will be a<br>90 ttt as well. On the top side her Grand Sire is the<br>longest horn bull in the breed. she has produced a<br>massive horn two year old with close to 90 tot and she is<br>not three years old yet |                                                                         |   | COWBOY TUFF CHEX |
|----------------------------------------------------------------------------------------------------------------------------------------------------------------------------------------------------------------------------------------------------------------------------------------------------------------------------------------------------------------------------------|-------------------------------------------------------------------------|---|------------------|
| Total Horn:<br>TTT:<br>Composite:                                                                                                                                                                                                                                                                                                                                                | 76.0000 on 03/11/2019<br>91.5000 on 04/03/2024<br>91.5000 on 04/03/2024 |   |                  |
| ENUFF ABOUT ME BCE                                                                                                                                                                                                                                                                                                                                                               | TUFF ENUFF CHEX                                                         |   | BL SAFARI SUE    |
|                                                                                                                                                                                                                                                                                                                                                                                  |                                                                         | Γ | BANDERA CHEX     |
|                                                                                                                                                                                                                                                                                                                                                                                  | FANTOM BANDITA BCB                                                      |   |                  |