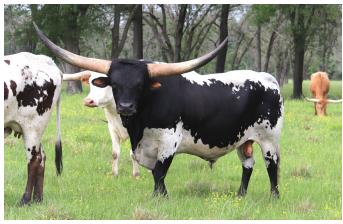

## **PLATINUM CHEX**

Date of Birth: 08/08/2016 Registration 1: BI93045\*

Breeder: Bob & Pam Loomis

Owner: Loomis/Bolen/Clark Partnership

Big, deep, soggy, calm are just a few of the words that come to mind on this young son of the beautiful BL Lady Grate 982. He's sired by the longest horn bull in the breed and out of one of the best maternal families ever!